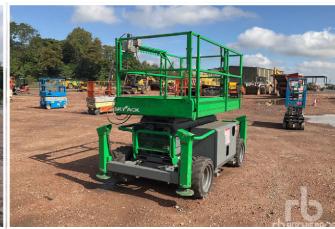

#### MALTBY, GBR | 28 & 29 September 2022

2000 BOART LONGYEAR DELTA BASE DB14

1989 TADANO AR-300E 30 ton 4x4

2016 JLG 660SJ

2017 GENIE Z45/25J

NIFTY-LIFT HR15NDE

SKYJACK SJ6832RT

2007 GENIE GS1930 Electric