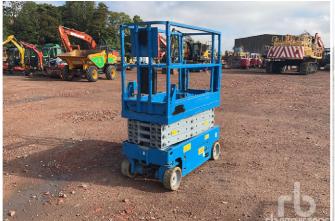

#### MALTBY, GBR | 28 & 29 September 2022

2000 BOART LONGYEAR DELTA BASE DB14

1989 TADANO AR-300E 30 ton 4x4

2016 JLG 660SJ

2017 GENIE Z45/25J

NIFTY-LIFT HR15NDE

SKYJACK SJ6832RT

2007 GENIE GS1930 Electric