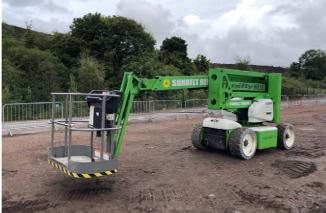

#### MALTBY, GBR | 28 & 29 September 2022

2000 BOART LONGYEAR DELTA BASE DB14

1989 TADANO AR-300E 30 ton 4x4

2016 JLG 660SJ

2017 GENIE Z45/25J

NIFTY-LIFT HR15NDE

SKYJACK SJ6832RT

2007 GENIE GS1930 Electric