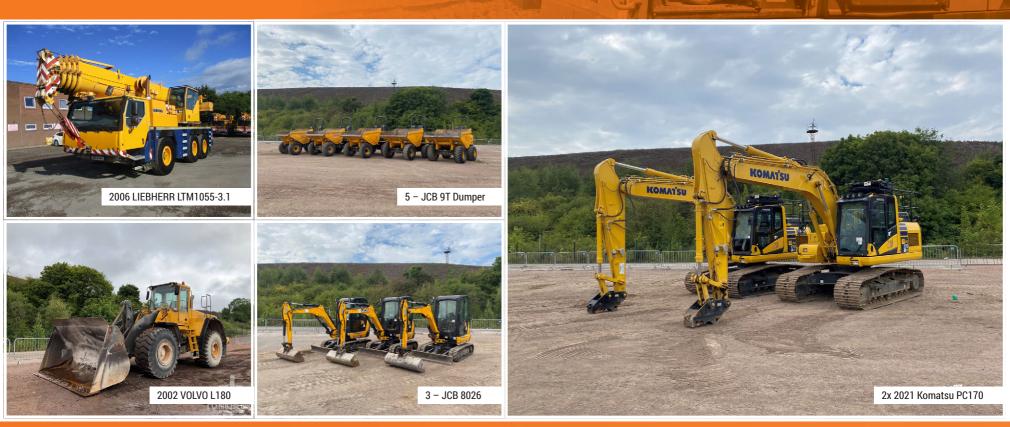

# UNRESERVED ONLINE AUCTION MALTBY September 2022

JCB 531-70

2006 JOHN DEERE 4055

2002 VOLVO L180