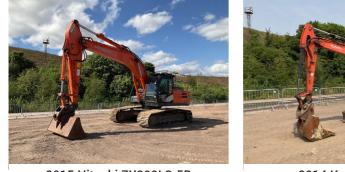

2018 JCB 525-125 SOLD FOR: £34,000

2015 JCB 3CX SOLD FOR: £37,000

2015 Hitachi ZX290LC-5B SOLD FOR: £45,000

2014 Kubota U55-4 SOLD FOR: £20,500

2007 Mercedes-Benz 1824K SOLD FOR: £6,500

2015 JLG 860SJ SOLD FOR: £40,000