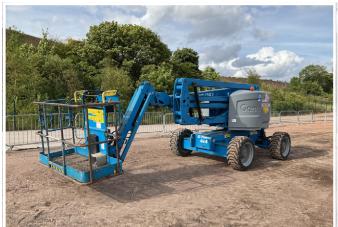

#### MALTBY, GBR | 28 & 29 September 2022

2000 BOART LONGYEAR DELTA BASE DB14

1989 TADANO AR-300E 30 ton 4x4

2016 JLG 660SJ

2017 GENIE Z45/25J

NIFTY-LIFT HR15NDE

SKYJACK SJ6832RT

2007 GENIE GS1930 Electric