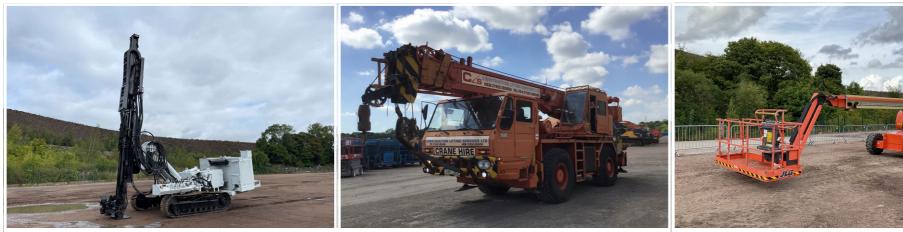

#### MALTBY, GBR | 28 & 29 September 2022

2000 BOART LONGYEAR DELTA BASE DB14

1989 TADANO AR-300E 30 ton 4x4

2016 JLG 660SJ

2017 GENIE Z45/25J

NIFTY-LIFT HR15NDE

SKYJACK SJ6832RT

2007 GENIE GS1930 Electric