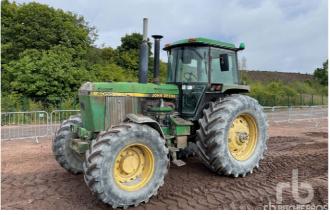

r *previous* auction: MALTBY, GBR / August 2022 UNRESERVED PUBLIC AUCTION

rb RITCHIE BROS



2014 Thwaites 9T SOLD FOR: £13,500



2007 Bomag BW213DH-4 SOLD FOR: £30,000



2018 JCB 525-125 SOLD FOR: £34,000



2015 JCB 3CX SOLD FOR: £37,000



2015 Hitachi ZX290LC-5B SOLD FOR: £45,000



2014 Kubota U55-4 SOLD FOR: £20,500



2007 Mercedes-Benz 1824K SOLD FOR: £6,500



2015 JLG 860SJ SOLD FOR: £40,000



2019 TAKEUCHI TB2150

2018 HITACHI ZX210LC-6

1/5 - 2018 HITACHI ZX130LCN-6



Get the auction experience no matter where you are with the Ritchie Bros. mobile app.

rbauction.com/app



2016 VOLVO ECR88D



KUBOTA KX016-4G



2016 JCB 57C-1



2014 KUBOTA K008-3



2015 TEREX 9T 4x4

2017 JCB 6T 4x4

2016 HAMM HD12VV



2016 JCB VMT260-120



JCB 540-170



2016 MANITOU MT1335 ST3B







JCB 531-70

2006 JOHN DEERE 4055

2002 VOLVO L180

#### MALTBY, GBR | 28 & 29 September 2022



2000 BOART LONGYEAR DELTA BASE DB14

1989 TADANO AR-300E 30 ton 4x4

2016 JLG 660SJ



2017 GENIE Z45/25J



NIFTY-LIFT HR15NDE



SKYJACK SJ6832RT



2007 GENIE GS1930 Electric



UNUSED - 2022 EMILIANA SERBATOI TF9 8995 L Skid Mounted Steel



UNUSED - 2022 GENSET MGF 22 Y

### **Buy equipment, trucks** and assets online at your convenience.



#### Marketplace-E

The 24/7 online equipment marketplace with multiple buying options including Buy Now, Make Offer and online reserve auction.

Find the equipment and trucks you need, see detailed inspection reports and start making offers.

It's that simple.

IronPlanet.com/Marketplace-E







2018 New Holland T7.245

BUY NOW:

£74.000



2013 G