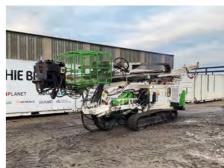

UNRESERVED PUBLIC AUCTION

2020 Manitou MT1440 SOLD FOR: £44,000

2017 Volvo EC380EL SOLD FOR: £68,000

2019 Cat 308CR SOLD FOR: £36,000

2013 Grimme Rexor 620 SOLD FOR: £52,000

2000 Soilmec SM400 SOLD FOR: £17,500