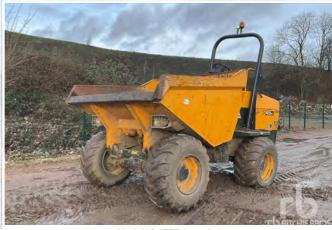

2/5 - JCB 8030

2 - 2017 JCB 8018

2017 KUBOTA KX016-4

2015 BOBCAT T590

2018 WACKER NEUSON DW90 9 ton 4x4

2016 JCB 9TFT 9 ton 4x4

2018 WACKER NEUSON DW60 6 ton 4x4 Swivel

2016 TEREX TA6 6 t 4x4