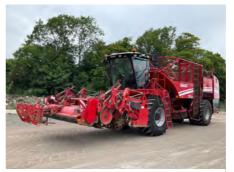

UNRESERVED PUBLIC AUCTION

2020 Manitou MT1440 SOLD FOR: £44,000

2017 Volvo EC380EL SOLD FOR: £68,000

2019 Cat 308CR SOLD FOR: £36,000

2013 Grimme Rexor 620 SOLD FOR: £52,000

2000 Soilmec SM400 SOLD FOR: £17,500