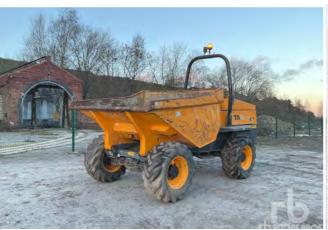

2/5 - JCB 8030

2 - 2017 JCB 8018

2017 KUBOTA KX016-4

2015 BOBCAT T590

2018 WACKER NEUSON DW90 9 ton 4x4

2016 JCB 9TFT 9 ton 4x4

2018 WACKER NEUSON DW60 6 ton 4x4 Swivel

2016 TEREX TA6 6 t 4x4