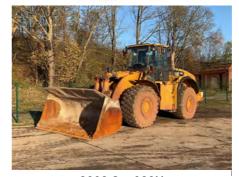

UNRESERVED PUBLIC AUCTION

2020 Manitou MT1440 SOLD FOR: £44,000

2017 Volvo EC380EL SOLD FOR: £68,000

2019 Cat 308CR SOLD FOR: £36,000

2013 Grimme Rexor 620 SOLD FOR: £52,000

2000 Soilmec SM400 SOLD FOR: £17,500