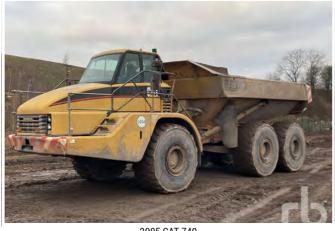

## THE BEST RESULTS

These were some of the top-selling items in our *previous* auctions: MALTBY, GBR / December 2022

2017 Cat D6T LGP SOLD FOR: £92,000

2015 Volvo A40G SOLD FOR: £120,000

2008 Cat 980H SOLD FOR: £57,000