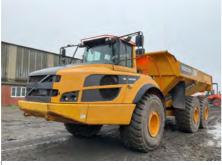

## THE BEST RESULTS

These were some of the top-selling items in our *previous* auctions: MALTBY, GBR / December 2022

2017 Cat D6T LGP SOLD FOR: £92,000

2015 Volvo A40G SOLD FOR: £120,000

2008 Cat 980H SOLD FOR: £57,000