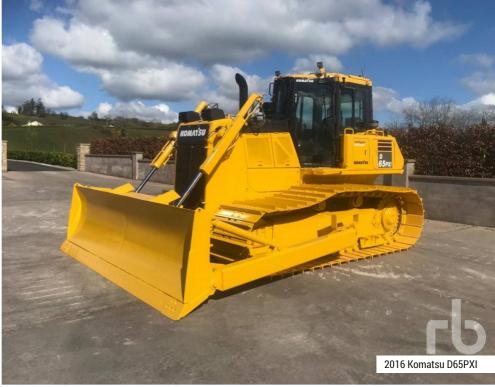

SOLD FOR: £48,000

2008 Volvo A30E SOLD FOR: £57,000

2015 Komatsu D65PX-18 SOLD FOR: £80,000

2017 Hyundai HX380L SOLD FOR: £72,000

2014 Kubota U55-4 SOLD FOR: £22,000

2015 JCB 8008

2013 Kubota KX016-4

2014 JCB 8018