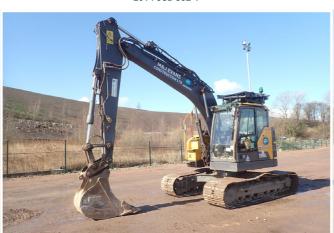

# THE BEST RESULTS

These were some of the top-selling items in our *previous* auction: MALTBY, GBR / 24 & 25 February 2022

2020 Thwaites 9T SOLD FOR: £34,000

2019 Manitou MT732 Easy SOLD FOR: £43,000

2011 New Holland T7.250 SOLD FOR: £26,000

SOLD FOR: £48,000

2008 Volvo A30E SOLD FOR: £57,000

2015 Komatsu D65PX-18 SOLD FOR: £80,000

2017 Hyundai HX380L SOLD FOR: £72,000

2014 Kubota U55-4 SOLD FOR: £22,000

2015 JCB 8008

2013 Kubota KX016-4

2014 JCB 8018