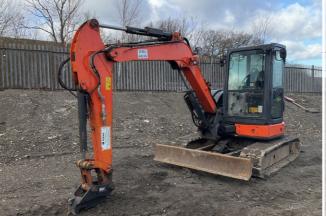

# THE BEST RESULTS

These were some of the top-selling items in our *previous* auction: MALTBY, GBR / 24 & 25 February 2022

2020 Thwaites 9T SOLD FOR: £34,000

2019 Manitou MT732 Easy SOLD FOR: £43,000

2011 New Holland T7.250 SOLD FOR: £26,000

SOLD FOR: £48,000

2008 Volvo A30E SOLD FOR: £57,000

2015 Komatsu D65PX-18 SOLD FOR: £80,000

2017 Hyundai HX380L SOLD FOR: £72,000

2014 Kubota U55-4 SOLD FOR: £22,000

2015 JCB 8008

2013 Kubota KX016-4

2014 JCB 8018