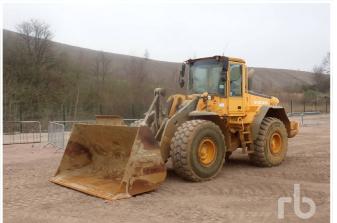

# THE BEST RESULTS

These were some of the top-selling items in our *previous* auction: MALTBY, GBR / 24 & 25 February 2022

2020 Thwaites 9T SOLD FOR: £34,000

2019 Manitou MT732 Easy SOLD FOR: £43,000

2011 New Holland T7.250 SOLD FOR: £26,000

SOLD FOR: £48,000

2008 Volvo A30E SOLD FOR: £57,000

2015 Komatsu D65PX-18 SOLD FOR: £80,000

2017 Hyundai HX380L SOLD FOR: £72,000

2014 Kubota U55-4 SOLD FOR: £22,000

2015 JCB 8008

2013 Kubota KX016-4

2014 JCB 8018