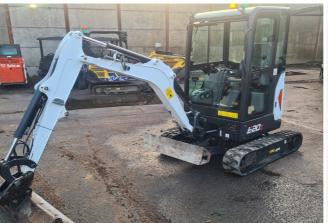

# THE BEST RESULTS

These were some of the top-selling items in our *previous* auction: MALTBY, GBR / 24 & 25 February 2022

2020 Thwaites 9T SOLD FOR: £34,000

2019 Manitou MT732 Easy SOLD FOR: £43,000

2011 New Holland T7.250 SOLD FOR: £26,000

SOLD FOR: £48,000

2008 Volvo A30E SOLD FOR: £57,000

2015 Komatsu D65PX-18 SOLD FOR: £80,000

2017 Hyundai HX380L SOLD FOR: £72,000

2014 Kubota U55-4 SOLD FOR: £22,000

2015 JCB 8008

2013 Kubota KX016-4

2014 JCB 8018