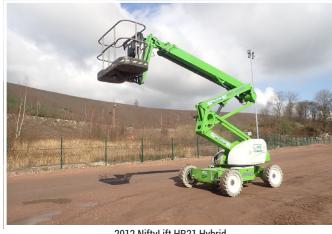

1999 Genie S65 4x4

2012 NiftyLift HR21 Hybrid

2011 Haulotte STAR 10-1 Electric

2001 Liftlux SL205-25 4x4

2017 Skyjack SJ6832 RTE

2012 JLG 3246 ES

2021 Trime X-Pole Solar LED

Unused - 2022 Pramac GSW275V Skid Mounted