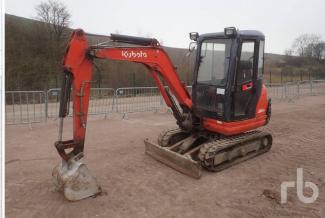

# THE BEST RESULTS

These were some of the top-selling items in our *previous* auction: MALTBY, GBR / 24 & 25 February 2022

2020 Thwaites 9T SOLD FOR: £34,000

2019 Manitou MT732 Easy SOLD FOR: £43,000

2011 New Holland T7.250 SOLD FOR: £26,000

SOLD FOR: £48,000

2008 Volvo A30E SOLD FOR: £57,000

2015 Komatsu D65PX-18 SOLD FOR: £80,000

2017 Hyundai HX380L SOLD FOR: £72,000

2014 Kubota U55-4 SOLD FOR: £22,000

2015 JCB 8008

2013 Kubota KX016-4

2014 JCB 8018