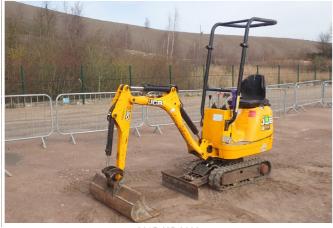

SOLD FOR: £48,000

2008 Volvo A30E SOLD FOR: £57,000

2015 Komatsu D65PX-18 SOLD FOR: £80,000

2017 Hyundai HX380L SOLD FOR: £72,000

2014 Kubota U55-4 SOLD FOR: £22,000

2015 JCB 8008

2013 Kubota KX016-4

2014 JCB 8018