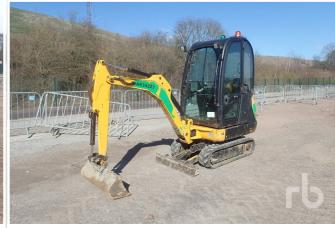

# THE BEST RESULTS

These were some of the top-selling items in our *previous* auction: MALTBY, GBR / 24 & 25 February 2022

2020 Thwaites 9T SOLD FOR: £34,000

2019 Manitou MT732 Easy SOLD FOR: £43,000

2011 New Holland T7.250 SOLD FOR: £26,000

SOLD FOR: £48,000

2008 Volvo A30E SOLD FOR: £57,000

2015 Komatsu D65PX-18 SOLD FOR: £80,000

2017 Hyundai HX380L SOLD FOR: £72,000

2014 Kubota U55-4 SOLD FOR: £22,000

2015 JCB 8008

2013 Kubota KX016-4

2014 JCB 8018