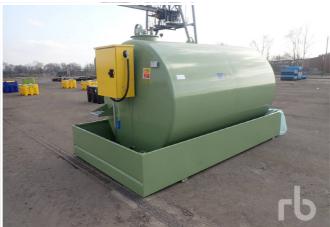

Unused - 2022 Emiliana Serbatoi TF9/50 8995 Litre Fuel

Unused - 2022 Emiliana Serbatoi 330Z1 330 Litre Fuel

Door-to-door logistics and shipping solutions – we take care of every step of the journey with our all-inclusive service to get your equipment across borders, continents and oceans – quickly and efficiently.