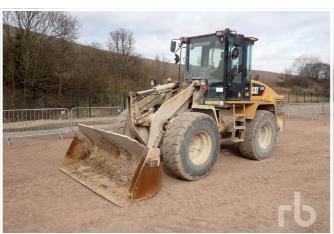

# THE BEST RESULTS

These were some of the top-selling items in our *previous* auction: MALTBY, GBR / 24 & 25 February 2022

2020 Thwaites 9T SOLD FOR: £34,000

2019 Manitou MT732 Easy SOLD FOR: £43,000

2011 New Holland T7.250 SOLD FOR: £26,000

SOLD FOR: £48,000

2008 Volvo A30E SOLD FOR: £57,000

2015 Komatsu D65PX-18 SOLD FOR: £80,000

2017 Hyundai HX380L SOLD FOR: £72,000

2014 Kubota U55-4 SOLD FOR: £22,000

2015 JCB 8008

2013 Kubota KX016-4

2014 JCB 8018