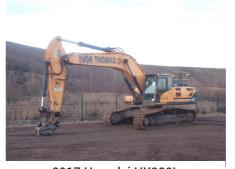

SOLD FOR: £48,000

2008 Volvo A30E SOLD FOR: £57,000

2015 Komatsu D65PX-18 SOLD FOR: £80,000

2017 Hyundai HX380L SOLD FOR: £72,000

2014 Kubota U55-4 SOLD FOR: £22,000

2015 JCB 8008

2013 Kubota KX016-4

2014 JCB 8018