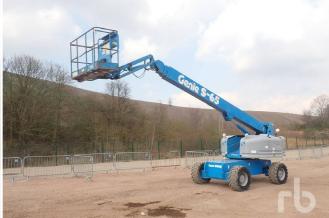

1999 Genie S65 4x4

2012 NiftyLift HR21 Hybrid

2011 Haulotte STAR 10-1 Electric

2001 Liftlux SL205-25 4x4

2017 Skyjack SJ6832 RTE

2012 JLG 3246 ES

2021 Trime X-Pole Solar LED

Unused - 2022 Pramac GSW275V Skid Mounted