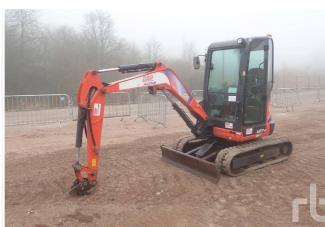

# THE BEST RESULTS

These were some of the top-selling items in our *previous* auction: MALTBY, GBR / 24 & 25 February 2022

2020 Thwaites 9T SOLD FOR: £34,000

2019 Manitou MT732 Easy SOLD FOR: £43,000

2011 New Holland T7.250 SOLD FOR: £26,000

SOLD FOR: £48,000

2008 Volvo A30E SOLD FOR: £57,000

2015 Komatsu D65PX-18 SOLD FOR: £80,000

2017 Hyundai HX380L SOLD FOR: £72,000

2014 Kubota U55-4 SOLD FOR: £22,000

2015 JCB 8008

2013 Kubota KX016-4

2014 JCB 8018