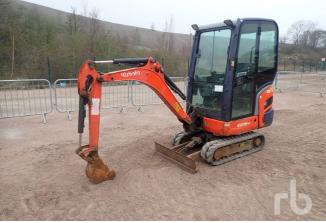

# THE BEST RESULTS

These were some of the top-selling items in our *previous* auction: MALTBY, GBR / 24 & 25 February 2022

2020 Thwaites 9T SOLD FOR: £34,000

2019 Manitou MT732 Easy SOLD FOR: £43,000

2011 New Holland T7.250 SOLD FOR: £26,000

SOLD FOR: £48,000

2008 Volvo A30E SOLD FOR: £57,000

2015 Komatsu D65PX-18 SOLD FOR: £80,000

2017 Hyundai HX380L SOLD FOR: £72,000

2014 Kubota U55-4 SOLD FOR: £22,000

2015 JCB 8008

2013 Kubota KX016-4

2014 JCB 8018