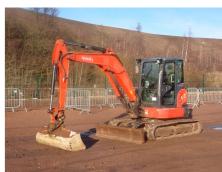

SOLD FOR: £48,000

2008 Volvo A30E SOLD FOR: £57,000

2015 Komatsu D65PX-18 SOLD FOR: £80,000

2017 Hyundai HX380L SOLD FOR: £72,000

2014 Kubota U55-4 SOLD FOR: £22,000

2015 JCB 8008

2013 Kubota KX016-4

2014 JCB 8018