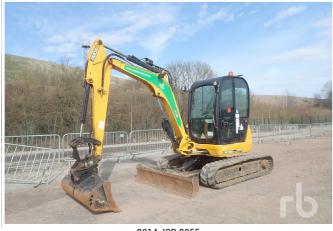

SOLD FOR: £48,000

2008 Volvo A30E SOLD FOR: £57,000

2015 Komatsu D65PX-18 SOLD FOR: £80,000

2017 Hyundai HX380L SOLD FOR: £72,000

2014 Kubota U55-4 SOLD FOR: £22,000

2015 JCB 8008

2013 Kubota KX016-4

2014 JCB 8018