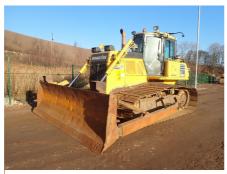

# THE BEST RESULTS

These were some of the top-selling items in our *previous* auction: MALTBY, GBR / 24 & 25 February 2022

2020 Thwaites 9T SOLD FOR: £34,000

2019 Manitou MT732 Easy SOLD FOR: £43,000

2011 New Holland T7.250 SOLD FOR: £26,000

SOLD FOR: £48,000

2008 Volvo A30E SOLD FOR: £57,000

2015 Komatsu D65PX-18 SOLD FOR: £80,000

2017 Hyundai HX380L SOLD FOR: £72,000

2014 Kubota U55-4 SOLD FOR: £22,000

2015 JCB 8008

2013 Kubota KX016-4

2014 JCB 8018