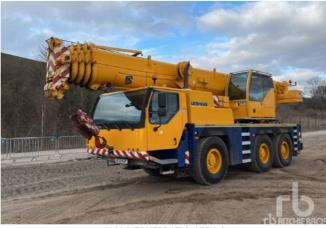

Ainscough crane operator will be on site in Maltby on 27th March for viewings and demonstrations.

Lifting tackle also available in the auction.

2008 LIEBHERR LTM1040-2.1

2008 LIEBHERR LTM1040-2.1

2008 LIEBHERR LTM1040-2.1

2008 LIEBHERR LTM1040-2.1

2008 LIEBHERR LTM1055-3.2

2007 LIEBHERR LTM1055-3.2

2008 LIEBHERR LTM1055-3.2