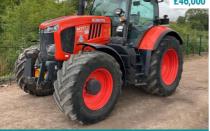

### THE BEST RESULTS

These were some of the top-selling items in our *previous* auction: MALTBY, GBR / February 2023

2016 Hamm H16i SOLD FOR: £52,000

2016 JCB 540-200 SOLD FOR: £46,000

2016 Volvo L120H High Lift SOLD FOR: £43,000