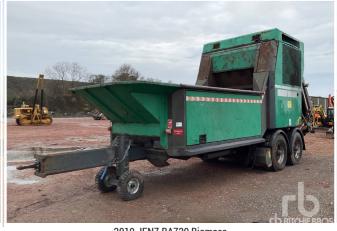

2012 LIEBHERR R954C

2 - 2015 Kubota KX016-4

1995 JCB 3CX

1998 VOLVO A30C 6x6

2010 JENZ BA720 Biomass

2017 Kleemann MC110R EVO JCR

BRISTOWES M-95

2015 Vogele Super 1803-3i