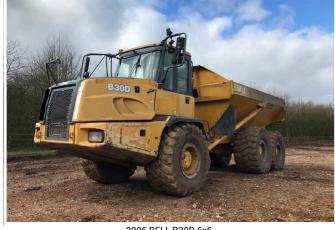

2012 LIEBHERR R954C

2 - 2015 Kubota KX016-4

1995 JCB 3CX

1998 VOLVO A30C 6x6

2010 JENZ BA720 Biomass

2017 Kleemann MC110R EVO JCR

BRISTOWES M-95

2015 Vogele Super 1803-3i