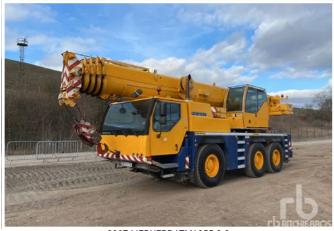

Ainscough crane operator will be on site in Maltby on 27th March for viewings and demonstrations.

Lifting tackle also available in the auction.

2008 LIEBHERR LTM1040-2.1

2008 LIEBHERR LTM1040-2.1

2008 LIEBHERR LTM1040-2.1

2008 LIEBHERR LTM1040-2.1

2008 LIEBHERR LTM1055-3.2

2007 LIEBHERR LTM1055-3.2

2008 LIEBHERR LTM1055-3.2