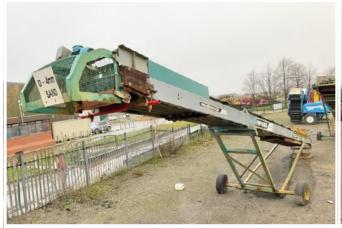

### WASHING & RECYCLING MACHINERY

POWERSCREEN FINESMASTER 120 WASH PLANT

34M CONVEYOR BELT

2014 POWERSCREEN W4032 CONVEYOR

2006 POWERSCREEN T5032 CONVEYOR

POWERSCREEN T5032 CONVEYOR

2014 POWERSCREEN T5032 CONVEYOR