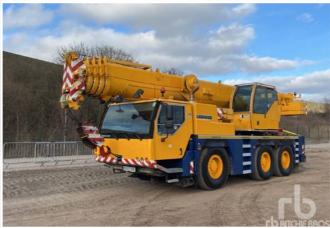

Ainscough crane operator will be on site in Maltby on 27th March for viewings and demonstrations.

Lifting tackle also available in the auction.

2008 LIEBHERR LTM1040-2.1

2008 LIEBHERR LTM1040-2.1

2008 LIEBHERR LTM1040-2.1

2008 LIEBHERR LTM1040-2.1

2008 LIEBHERR LTM1055-3.2

2007 LIEBHERR LTM1055-3.2

2008 LIEBHERR LTM1055-3.2