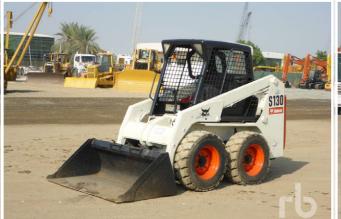

2012 KOMATSU WA800-3 SOLD FOR: 136,000 USD

2010 KOMATSU HD465-7R SOLD FOR: 117,000 USD

CAT 14H SOLD FOR: 101,000 USD

2022 CAT 306 SOLD FOR: 34,000 USD

1 / 2, BOBCAT S130

2015 MANITOU MTX1740SLT 4x4x4

2015 JCB 4DX 4x4