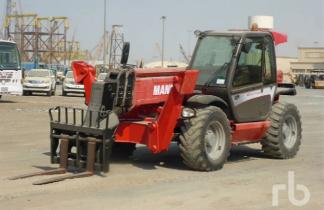

2012 KOMATSU WA800-3 SOLD FOR: 136,000 USD

2010 KOMATSU HD465-7R SOLD FOR: 117,000 USD

CAT 14H SOLD FOR: 101,000 USD

2022 CAT 306 SOLD FOR: 34,000 USD

1 / 2, BOBCAT S130

2015 MANITOU MTX1740SLT 4x4x4

2015 JCB 4DX 4x4