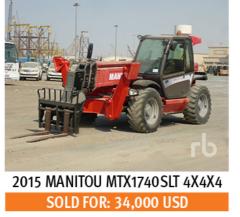

2012 KOMATSU WA800-3 SOLD FOR: 136,000 USD

2010 KOMATSU HD465-7R SOLD FOR: 117,000 USD

CAT 14H SOLD FOR: 101,000 USD

2022 CAT 306 SOLD FOR: 34,000 USD

1 / 2, BOBCAT S130

2015 MANITOU MTX1740SLT 4x4x4

2015 JCB 4DX 4x4