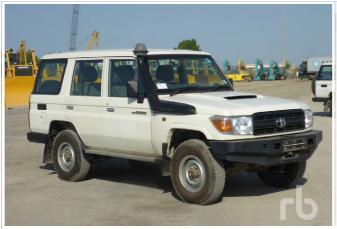

PL RITCHIEBROS

MANITOWOC M50W 50 Ton

2015 DONGFENG DFL5160JSQBX5A 4X2 W/ 2018 XCMG SQ8SK3Q

RIGO RTT904 100 TON 8X6X8

MAN 41.502 8x4

1 / 5, RENAULT PREMIUM 380DXI 6x4

MITSUBISHI CANTER 4X2 CARGO

1 / 5, RHD, 2016 TOYOTA LAND CRUISER 76R 4x4