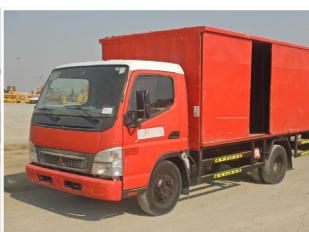

PL RITCHIEBROS

MANITOWOC M50W 50 Ton

2015 DONGFENG DFL5160JSQBX5A 4X2 W/ 2018 XCMG SQ8SK3Q

RIGO RTT904 100 TON 8X6X8

MAN 41.502 8x4

1 / 5, RENAULT PREMIUM 380DXI 6x4

MITSUBISHI CANTER 4X2 CARGO

1 / 5, RHD, 2016 TOYOTA LAND CRUISER 76R 4x4