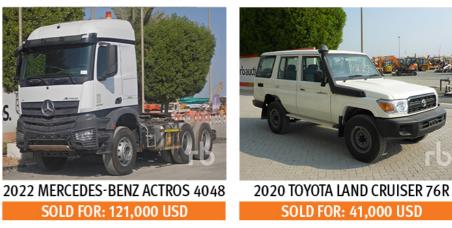

## **THE BEST RESULTS**

These were some of the top-selling items in our *previous* auction: Dubai, UAE / 20-21 September, 2022 UNRESERVED PUBLIC AUCTION

r b RITCHIE BROS

2009 KOMATSU PC1250-8R SOLD FOR: 162,500 USD

2012 KOMATSU WA800-3 SOLD FOR: 136,000 USD

2010 KOMATSU HD465-7R SOLD FOR: 117,000 USD

CAT 14H SOLD FOR: 101,000 USD

2022 CAT 306 SOLD FOR: 34,000 USD

1 / 2, BOBCAT S130

2015 MANITOU MTX1740SLT 4x4x4

2015 JCB 4DX 4x4