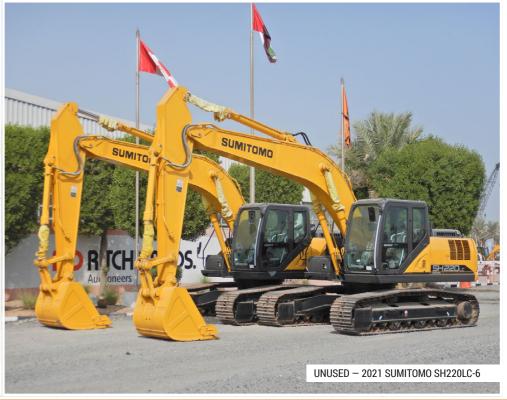

2016 TOYOTA LAND CRUISER GX-R SOLD FOR: 33,000 USD

UNUSED - 2021 CASE SR130B

BARFORD SX5000 4x4 Skip

CAT TH360B 4x4x4

2019 CASE 570T 4x4

UNUSED - 2022 JCB 3DX 4x2

2011 CAT 422E 4x4

CAT 966F

2012 KOMATSU WA800-3

TEREX TL260

1 / 7, KOMATSU D375A-5

2017 SHANTUI SD16

CAT 12H

TEREX TA40 6x6 KENWORTH T300 1 / 2, KOMATSU HD465-7R

UNUSED - 2020 KOBELCO SK200-10

UNUSED - 2 / 6, 2022 JCB 205

UNUSED - 2021 HYUNDAI R210

UNUSED - 2021 HYUNDAI R245LR Long Reach

2019 CAT 330GC

2013 KOMATSU PC800-7

1 / 3, KOMATSU PC300-8

2015 KOMATSU PC450LC-7

2017 CAT 320D2

UNUSED - 2022 DOOSAN DX225LCA-2