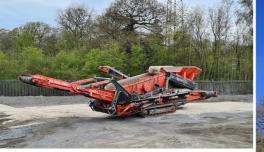

2014 SANDVIK QE341 TRACKED





2014 GROVE GMK4080-1 80 TON 8x6x8

# Maltby, UK

**Online Auction** 27 & 28 May 2021

Unreserved public auction





2008 LIEBHERR LTM1040-2.1



2 - 2016 TEREX TA300

rbauction.co.uk/maltby



## Online Timed Auction 27 & 28 May 2021

Bidding opens on: 21 May 2021

Tel.: +44 1332 819 700

Inspection hours: 8:00 – 17:00

Items must be removed by: 18 June 2021

Auction location: Maltby Colliery, Tickhill Road, Maltby S66 7QW, England



### Take note!

During loading and offloading, access to the yard is permitted only with high-visibility vest and safety shoes!

### **f** facebook.com/ritchiebrosuk

Visit rbauction.co.uk/maltby for complete auction information

Full equipment listings, more photos and detailed equipment information

New additions to each a