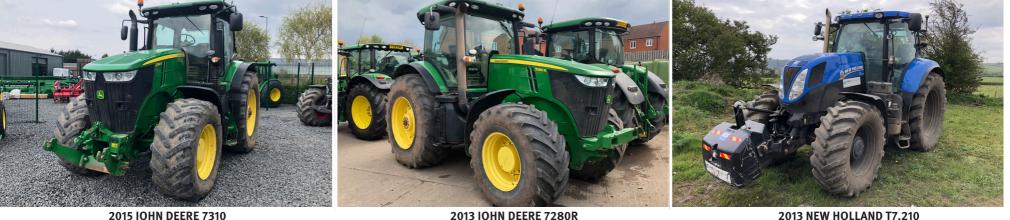

2

2015 JOHN DEERE 7310

**2013 JOHN DEERE 7280R** 

2012 CASE PUMA 170

2018 CLAAS 450 ARION

2019 KUBOTA M5101

2 - 2018,2017 JCB 3CX 4X4

2015 JCB 3CX 4X4