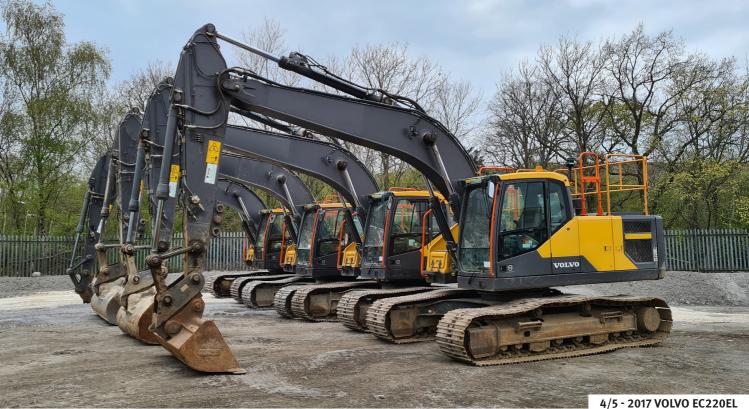

2014 SANDVIK QE341 TRACKED





2014 GROVE GMK4080-1 80 TON 8x6x8

# Maltby, UK

**Online Auction** 27 & 28 May 2021

Unreserved public auction





2008 LIEBHERR LTM1040-2.1



2 - 2016 TEREX TA300

rbauction.co.uk/maltby



## Online Timed Auction 27 & 28 May 2021

Bidding opens on: 21 May 2021

Tel.: +44 1332 819 700

Inspection hours: 8:00 – 17:00

Items must be removed by: 18 June 2021

Auction location: Maltby Colliery, Tickhill Road, Maltby S66 7QW, England



### Take note!

During loading and offloading, access to the yard is permitted only with high-visibility vest and safety shoes!

### **f** facebook.com/ritchiebrosuk

Visit rbauction.co.uk/maltby for complete auction information

Full equipment listings, more photos and detailed equipment information

New additions to each auction – items added daily!

Deposit and payment information, including financing, wire transfer accounts and taxes

Full auction schedule, with ti