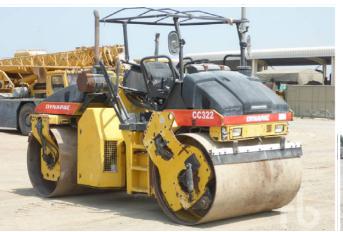

**TADANO TR160M-3 16 TON 4X4X4** 

DYNAPAC CC322

CAT CB214D

**TEREX CR662RM ROADMIX CRAWLER ASPHALT** 

MONTALBANO COPPER TORNADO 5000 COPPER RECYCLING

1 / 31, UNUSED — GEA 7.0/40 HEAVY FUEL OIL SEPARATOR

BID-WELL 2450