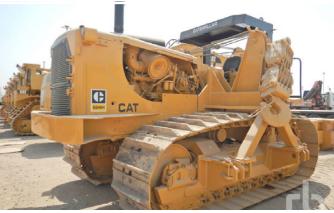

**TEREX / CHANGJIANG LT1130 130 TON** 

2015 CAT 336D2 ME

2015 CAT 740B 6X6

1 / 5, CAT D8R LRC