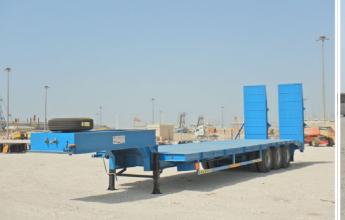

1 / 3, 2016 GURLESENYIL GLY3 53 TON TRI/A

CUMMINS C2250D5 2250 KVA CONTAINERIZED