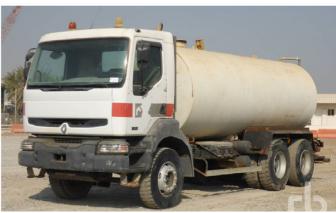

### It's that simple.

IronPlanet.com/Marketplace-E

**FAUN ATF70-4 70 TON 8X8X8** 

r saucion.com

1 / 4, CAT 14M

1 / 3, RENAULT KERAX 320DCI 20000 LITRE 6X4

2011 CAT 345DL

2011 POWERSCREEN CHIEFTAIN 1400 1530 MM X 3300 MM **2 DECK CRAWLER** 