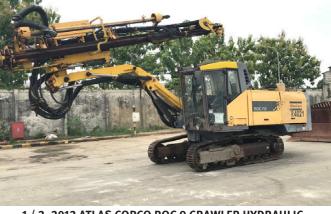

1 / 3, CAT D9R LRC

1 / 4, KOMATSU D375A-5

DITCH WITCH JT4020 MACH 1 CRAWLER

VERMEER D24X40 CRAWLER

1 / 2, 2012 ATLAS COPCO ROC 9 CRAWLER HYDRAULIC ROCK

1 / 7, XCMG QY50K 50 Ton 8x4x4

TADANO-FAUN ATF600 60 TON 6X6X6