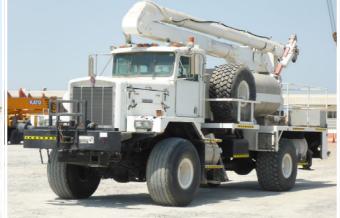

1 / 3, CAT D9R LRC

1 / 4, KOMATSU D375A-5

DITCH WITCH JT4020 MACH 1 CRAWLER

VERMEER D24X40 CRAWLER

1 / 2, 2012 ATLAS COPCO ROC 9 CRAWLER HYDRAULIC ROCK

1 / 7, XCMG QY50K 50 Ton 8x4x4

TADANO-FAUN ATF600 60 TON 6X6X6