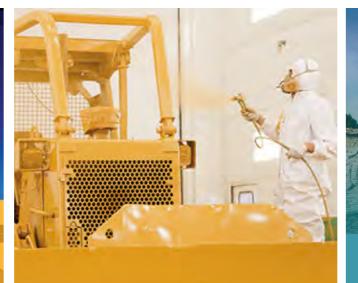

## Get your equipment ready for work or ready to sell at the auction site

The way your equipment looks makes a difference – to you, your customers and potential buyers. Maintain the image of your company and add value to your fleet: get your equipment cleaned, painted and repaired at your local Ritchie Bros. auction site.

- Exterior & interior cleaning
- Sandblasting
- Welding, metalwork & light mechanical repair
- Painting to match your fleet or manufacturer's specs
- 🖌 Decal replacement
- Glasswork & upholstery repair