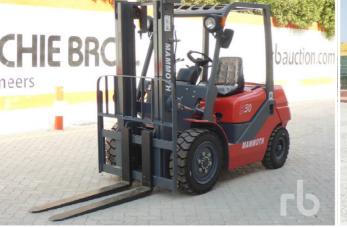

### rbauction.com/dubai

© Copyright 2021 Ritchie Bros. Auctioneers

1 / 2, UNUSED - 2020 MAMMOTH CHD30 3 Ton

2017 MANITOU MTX1840 4X4X4

2016 JCB 540-170 4X4X4

2013 JCB 540-170 4X4X4

2015 JCB 535-125 4X4X4

VOLVO L150F