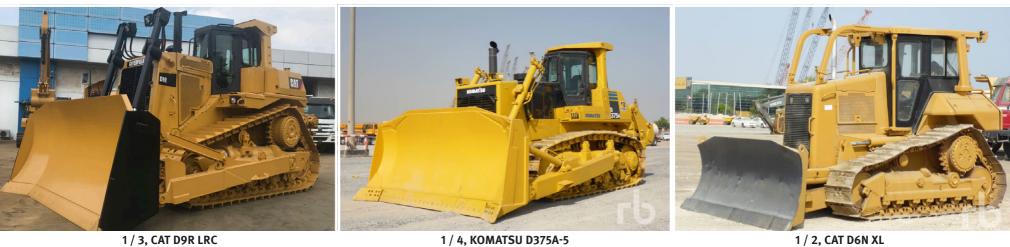

1 / 3, CAT D9R LRC

1 / 4, KOMATSU D375A-5

DITCH WITCH JT4020 MACH 1 CRAWLER

VERMEER D24X40 CRAWLER

1 / 2, 2012 ATLAS COPCO ROC 9 CRAWLER HYDRAULIC ROCK

1 / 7, XCMG QY50K 50 Ton 8x4x4

TADANO-FAUN ATF600 60 TON 6X6X6