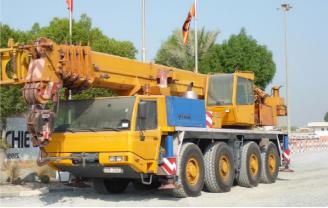

1 / 3, CAT D9R LRC

1 / 4, KOMATSU D375A-5

DITCH WITCH JT4020 MACH 1 CRAWLER

VERMEER D24X40 CRAWLER

1 / 2, 2012 ATLAS COPCO ROC 9 CRAWLER HYDRAULIC ROCK

1 / 7, XCMG QY50K 50 Ton 8x4x4

TADANO-FAUN ATF600 60 TON 6X6X6