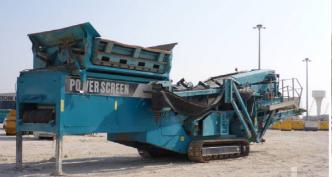

### It's that simple.

IronPlanet.com/Marketplace-E

**FAUN ATF70-4 70 TON 8X8X8** 

r saucion.com

1 / 4, CAT 14M

1 / 3, RENAULT KERAX 320DCI 20000 LITRE 6X4

2011 CAT 345DL

2011 POWERSCREEN CHIEFTAIN 1400 1530 MM X 3300 MM **2 DECK CRAWLER** 