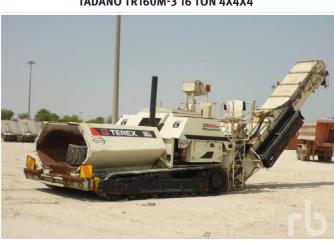

**TADANO TR160M-3 16 TON 4X4X4** 

DYNAPAC CC322

CAT CB214D

**TEREX CR662RM ROADMIX CRAWLER ASPHALT** 

MONTALBANO COPPER TORNADO 5000 COPPER RECYCLING

1 / 31, UNUSED — GEA 7.0/40 HEAVY FUEL OIL SEPARATOR

BID-WELL 2450