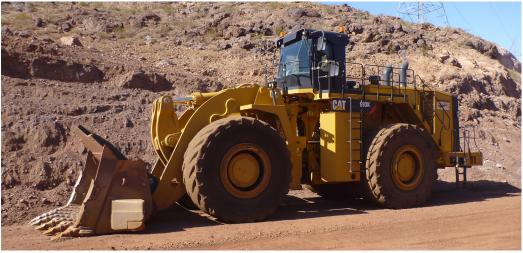

## 8 - 2015 Caterpillar 777G & 2015 Caterpillar 993K

**Year** 2015

Manufacturer Caterpillar

Model 993K

Asset Type wheel loader

**Usage** less than 4,700 hours

**Comes with** spadenose bucket, A/C, joystick steering, rear view camera, auto lube, 50/65R51, fast fuel, fast oil