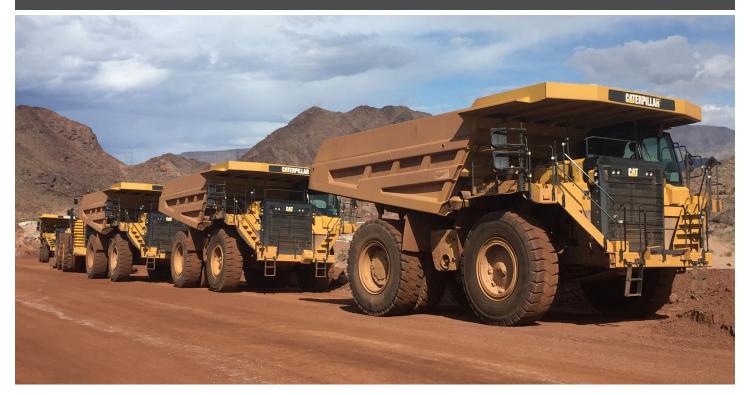

**Note** warranty is 5,000 hours or two years, expiring Oct 2017

**Year** 2015

Manufacturer Caterpillar

Model 777G

**Asset Type** mining rock truck

**Usage** all units have less than 3,900 hours

Comes with auto retarding control, A/C, emergency steer, traction control, 27.00R49 E2, 16mm bed liner, auto lube, side boards, C32 tier 4 engine, front and rear camera, fast

**Note** warranty on all trucks is 5,000 hours or two years, expiring Oct 2017