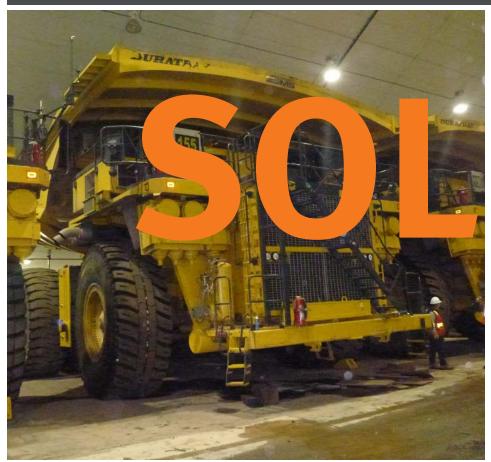

## 2013 Komatsu 930E-4SE rock truck

**Year** 2013 Manufacturer Komatsu Model 930E-4SE 320 ton set Iy, ck truck rial Nur (MTHD041N61A31500 **age** 7,1 mes wit DA18V170, retarder, C, rear camera, liner, auto steer, 53/80R63, Komatsu payload weighing system, fast fuel, fire sup system, duratray SDB