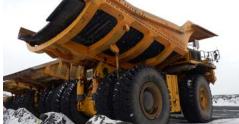

## 2012 Komatsu 830E-1AC rock truck

conventional box

Year 2012 Manufacturer Komatsu Model 830E-1AC Set 1, Ck truck rial Nui 1THD03. \30774 age 16. rs mes w DA16V160 16 c

DA16V160 16 cyl, fast N, retarder, A/C, liner,

auto tube, emerg steer, 40.00R57, fire sup system, payload system, duratray rubber box