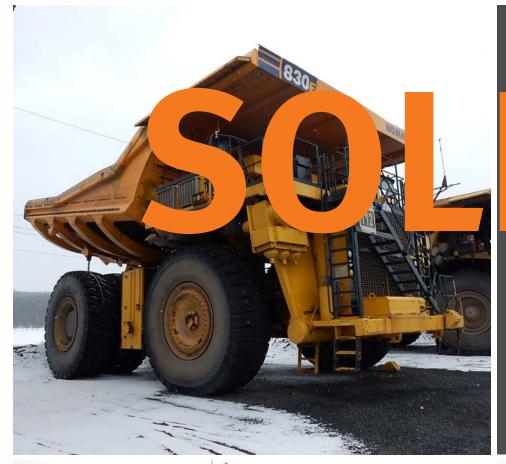

#### Year 2011 Manufacturer Komatsu Model 830E-1AC 240 ton ck truck set 1y rial Nu 1THD03 \30589 **age** 15, irs mes y st fuel, retarder, A/C, merg steer, 46/90R57, v 16, nre sup system, duratray rubber box

..., ..... sup system, rubber box

**Note** truck is in the shop with engine out