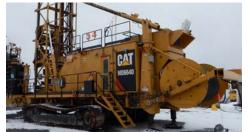

# 2013 Caterpillar MD6640 blast hole rotary drill

**Year** 2013

Manufacturer Caterpillar

Model MD6640

Asset Type blast hole rotary drill

Serial Number DR612159

**Usage** 5,900 hrs

**Comes with** 70 ft mast, 4 hyd stabilizers, fire suppression system, hydraulic breakout wrench, aux winch, 36 in. pads