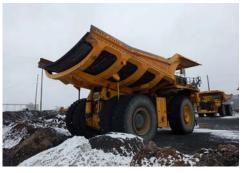

## 2012 Komatsu 830E-1AC rock truck

#### Year 2012 Manufacturer Komatsu Model 830E-1AC

DA16V160 16 cyl, fast V, retarder, A/C, liner,

auto tube, emerg steer, 46/90R57, fire sup system, payload system, duratray rubber box