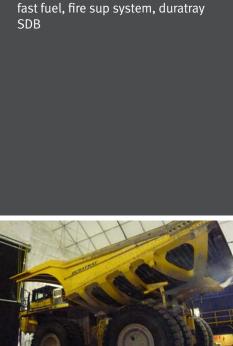

#### 2013 Komatsu 930E-4SE rock truck

**Year** 2013 Manufacturer Komatsu Model 930E-4SE Connective 320 ton ck truck set 1, rial Nu KMTHD041N61A31576 **age** 8,( ′S DA18V170, retarder, mes wi camera, liner, auto C, rear steer, 53/80R63, Komatsu payload weighing system, fast fuel, fire sup system, conventional box

## 2013 Komatsu 930E-4SE rock truck

**Year** 2013 Manufacturer Komatsu Model 930E-4SE 320 ton set Iy, ck truck rial Nur (MTHD041N61A31500 **age** 7,1 mes wit DA18V170, retarder, C, rear camera, liner, auto steer, 53/80R63, Komatsu payload weighing system, fast fuel, fire sup system, duratray SDB

### 2013 Komatsu 930E-4SE rock truck

Year 2013

### 2013 Komatsu 930E-4SE rock truck

C, rear camera, liner, auto steer, 53/80R63, Nomatsu payload weighing system,

fast fuel, fire sup system, conventional box

### 2013 Komatsu 930E-4SE rock truck

fast fuel, fire sup system, duratray SDB

### 2013 Komatsu 930E-4SE rock truck

Year 2013 Manufacturer Komatsu Model 930E-4SE 320 ton **set 1)**, ck truck **rial Nu** KMTHD041N61A31607 **jage** 3,5 s **mes wi** DA18V170, 3500 hp, tarder rear view camera, liner,

rear view camera, liner, emerg steer, 53/80R63,

Komatsu payload weighing system, fast fuel, fire sup system, duratray SDB