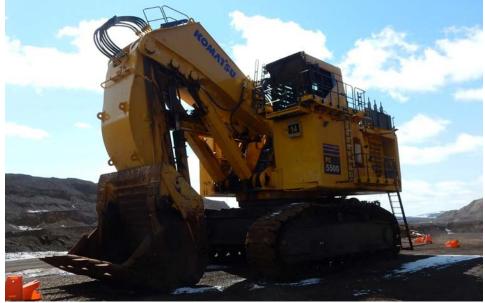

## 2007 Komatsu PC5500 front shovel

## 2012 Komatsu PC5500-6E front shovel

Year 2012 Manufacturer Komatsu Model PC5500-6E Asset Type front shovel Serial Number 15122 Usage TBD Comes with (2) ABB, electric, 900 kw, 14 ft bkt, 3 view camera, fire sup system