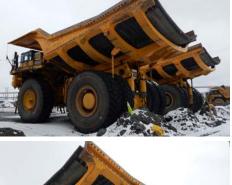

## 2012 Komatsu 830E-1AC rock truck

conventional box

Year 2012 Manufacturer Komatsu Model 830E-1AC Set 1, Ck truck rial Nui 1THD03. \30774 age 16. rs mes w DA16V160 16 c

DA16V160 16 cyl, fast N, retarder, A/C, liner,

auto tube, emerg steer, 40.00R57, fire sup system, payload system, duratray rubber box