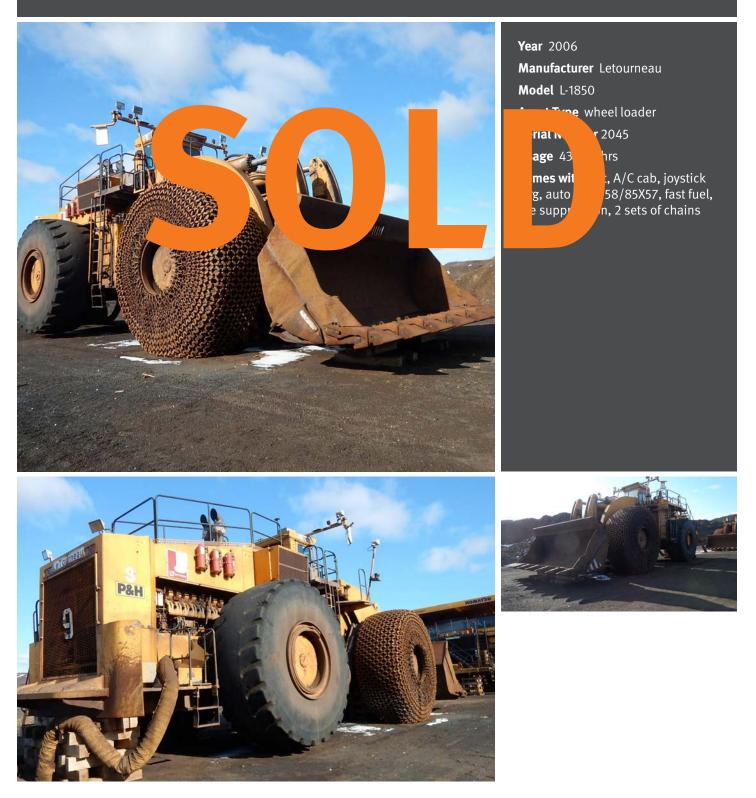

m, fast fuel, fire sup system, duratray SDB





### 2013 Komatsu 930E-4SE rock truck









Year 2013

### 2013 Komatsu 930E-4SE rock truck





C, rear camera, liner, auto steer, 53/80R63, Nomatsu payload weighing system,

fast fuel, fire sup system, conventional box





### 2013 Komatsu 930E-4SE rock truck





fast fuel, fire sup system, duratray SDB





### 2013 Komatsu 930E-4SE rock truck



Year 2013 Manufacturer Komatsu Model 930E-4SE 320 ton **set 1)**, ck truck **rial Nu** KMTHD041N61A31607 **jage** 3,5 s **mes wi** DA18V170, 3500 hp, tarder rear view camera, liner,

rear view camera, liner, emerg steer, 53/80R63,

Komatsu payload weighing system, fast fuel, fire sup system, duratray SDB





## 2005 Letourneau L-1850 wheel loader





## 2006 Letourneau L-1850 wheel loader





1510

ucket, 5 view

# 2013 Caterpillar 7495 electric rope shovel





## 2013 Komatsu PC4000-6 front shovel



**Year** 2013

Manufacturer Komatsu

**Model** PC4000-6

Asset Type front shovel

Serial Number KMT-PC098N95008218

Usage 8,065 hrs

**Comes with** SDA16V160, 1875 hp, (2) 17 cu meter bkts







## 2007 Komatsu PC5500 front shovel





## 2012 Komatsu PC5500-6E front shovel



Year 2012 Manufacturer Komatsu Model PC5500-6E Asset Type front shovel Serial Number 15122 Usage TBD Comes with (2) ABB, electric, 900 kw, 14 ft bkt, 3 view camera, fire sup system