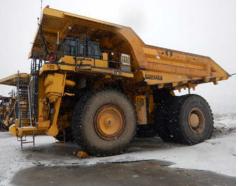

## 2012 Komatsu 830E-1AC rock truck

conventional box

Year 2012 Manufacturer Komatsu Model 830E-1AC Set 1, Ck truck rial Nui 1THD03. \30774 age 16. rs mes w DA16V160 16 c

DA16V160 16 cyl, fast N, retarder, A/C, liner,

auto tube, emerg steer, 40.00R57, fire sup system, payload system, duratray rubber box