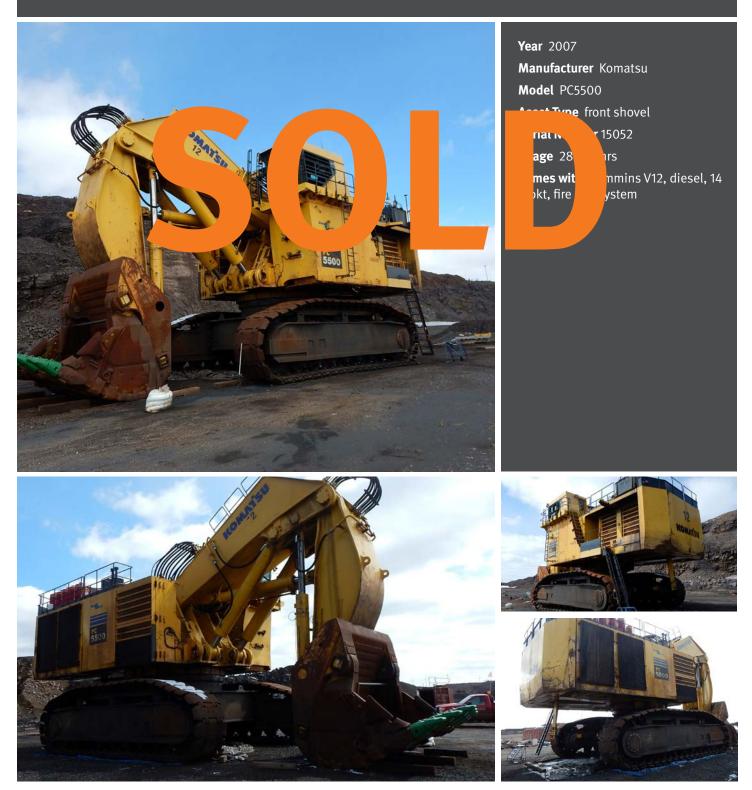

ratray SDB





### 2013 Komatsu 930E-4SE rock truck



Year 2013 Manufacturer Komatsu Model 930E-4SE 320 ton **set 1)**, ck truck **rial Nu** KMTHD041N61A31607 **jage** 3,5 s **mes wi** DA18V170, 3500 hp, tarder rear view camera, liner,

rear view camera, liner, emerg steer, 53/80R63,

Komatsu payload weighing system, fast fuel, fire sup system, duratray SDB





## 2005 Letourneau L-1850 wheel loader





## 2006 Letourneau L-1850 wheel loader





1510

ucket, 5 view

# 2013 Caterpillar 7495 electric rope shovel





## 2013 Komatsu PC4000-6 front shovel



**Year** 2013

Manufacturer Komatsu

**Model** PC4000-6

Asset Type front shovel

Serial Number KMT-PC098N95008218

Usage 8,065 hrs

**Comes with** SDA16V160, 1875 hp, (2) 17 cu meter bkts







## 2007 Komatsu PC5500 front shovel





## 2012 Komatsu PC5500-6E front shovel



Year 2012 Manufacturer Komatsu Model PC5500-6E Asset Type front shovel Serial Number 15122 Usage TBD Comes with (2) ABB, electric, 900 kw, 14 ft bkt, 3 view camera, fire sup system