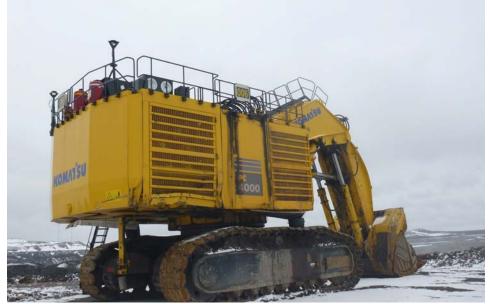

## 2013 Komatsu PC4000-6 front shovel

**Year** 2013

Manufacturer Komatsu

**Model** PC4000-6

Asset Type front shovel

Serial Number KMT-PC098N95008218

Usage 8,065 hrs

**Comes with** SDA16V160, 1875 hp, (2) 17 cu meter bkts