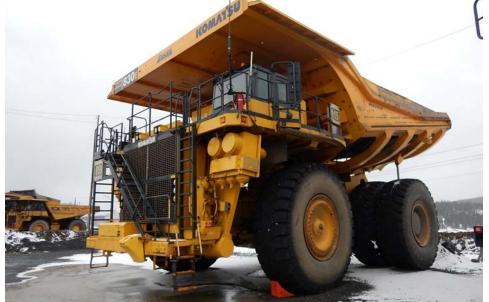

## 2012 Komatsu 830E-1AC rock truck

conventional box

Year 2012 Manufacturer Komatsu Model 830E-1AC Set 1, Ck truck rial Nui 1THD03. \30774 age 16. rs mes w DA16V160 16 c

DA16V160 16 cyl, fast N, retarder, A/C, liner,

auto tube, emerg steer, 40.00R57, fire sup system, payload system, duratray rubber box