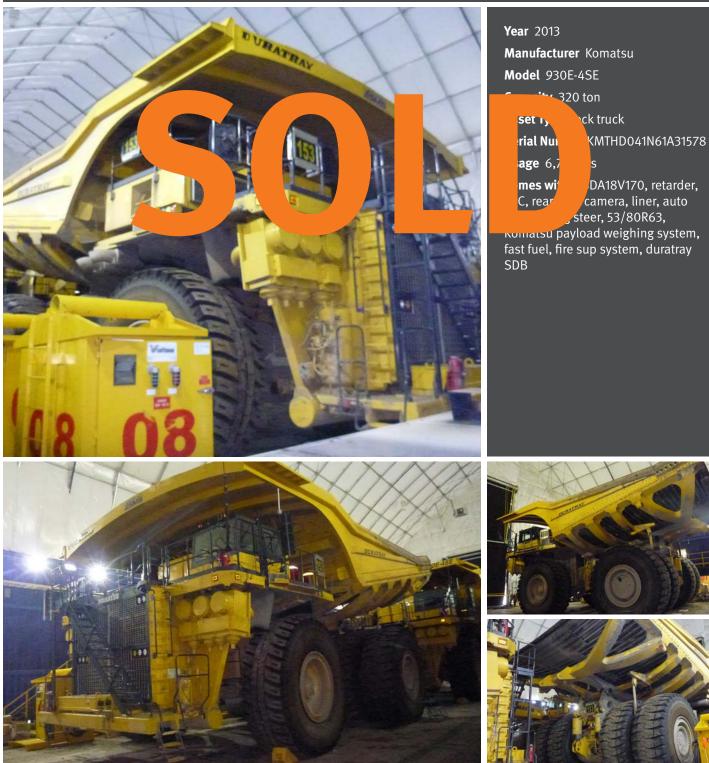

#### 2013 Komatsu 930E-4SE rock truck

**Year** 2013 Manufacturer Komatsu Model 930E-4SE Connective 320 ton ck truck set 1, rial Nu KMTHD041N61A31576 **age** 8,( ′S DA18V170, retarder, mes wi camera, liner, auto C, rear steer, 53/80R63, Komatsu payload weighing system, fast fuel, fire sup system, conventional box

## 2013 Komatsu 930E-4SE rock truck

**Year** 2013 Manufacturer Komatsu Model 930E-4SE 320 ton set Iy, ck truck rial Nur (MTHD041N61A31500 **age** 7,1 mes wit DA18V170, retarder, C, rear camera, liner, auto steer, 53/80R63, Komatsu payload weighing system, fast fuel, fire sup system, duratray SDB

### 2013 Komatsu 930E-4SE rock truck

Year 2013

### 2013 Komatsu 930E-4SE rock truck

C, rear camera, liner, auto steer, 53/80R63, Nomatsu payload weighing system,

fast fuel, fire sup system, conventional box

### 2013 Komatsu 930E-4SE rock truck

fast fuel, fire sup system, duratray SDB

### 2013 Komatsu 930E-4SE rock truck

Year 2013 Manufacturer Komatsu Model 930E-4SE 320 ton **set 1)**, ck truck **rial Nu** KMTHD041N61A31607 **jage** 3,5 s **mes wi** DA18V170, 3500 hp, tarder rear view camera, liner,

rear view camera, liner, emerg steer, 53/80R63,

Komatsu payload weighing system, fast fuel, fire sup system, duratray SDB