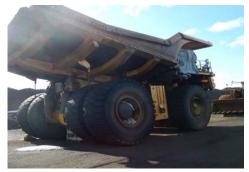

#### Year 2011 Manufacturer Komatsu Model 830E-1AC 240 ton ck truck set 1y rial Nu 1THD03 \30589 **age** 15, irs mes y st fuel, retarder, A/C, merg steer, 46/90R57, v 16, nre sup system, duratray rubber box

..., ..... sup system, rubber box

**Note** truck is in the shop with engine out