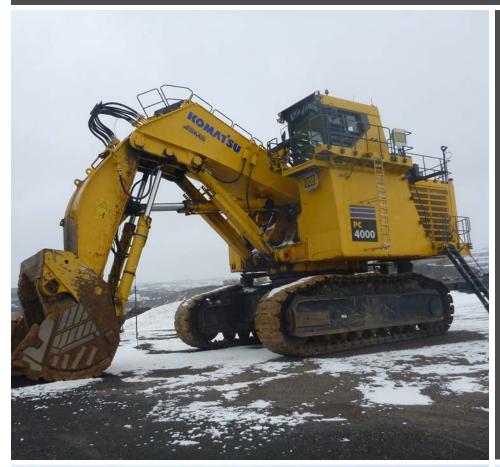

## 2013 Komatsu PC4000-6 front shovel

**Year** 2013

Manufacturer Komatsu

**Model** PC4000-6

Asset Type front shovel

Serial Number KMT-PC098N95008218

Usage 8,065 hrs

**Comes with** SDA16V160, 1875 hp, (2) 17 cu meter bkts