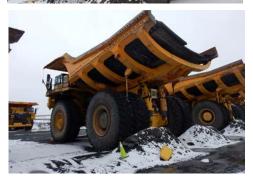

#### Year 2012 Manufacturer Komatsu Model 830E-1AC

DA16V160 16 cyl, fast V, retarder, A/C, liner,

auto tube, emerg steer, 46/90R57, fire sup system, payload system, duratray rubber box

#### Year 2011 Manufacturer Komatsu Model 830E-1AC 240 ton ck truck set 1y rial Nu 1THD03 \30589 **age** 15, irs mes y st fuel, retarder, A/C, merg steer, 46/90R57, v 16, nre sup system, duratray rubber box