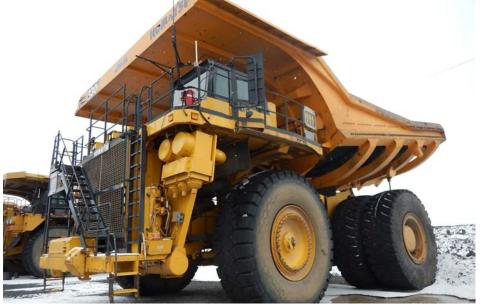

# 2013 Caterpillar MD6640 blast hole rotary drill

**Year** 2013

Manufacturer Caterpillar

Model MD6640

Asset Type blast hole rotary drill

Serial Number DR612159

**Usage** 5,900 hrs

**Comes with** 70 ft mast, 4 hyd stabilizers, fire suppression system, hydraulic breakout wrench, aux winch, 36 in. pads