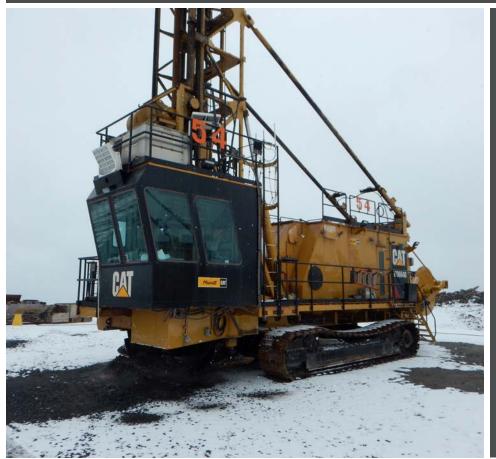

# 2013 Caterpillar MD6640 blast hole rotary drill

**Year** 2013

Manufacturer Caterpillar

Model MD6640

Asset Type blast hole rotary drill

Serial Number DR612159

**Usage** 5,900 hrs

**Comes with** 70 ft mast, 4 hyd stabilizers, fire suppression system, hydraulic breakout wrench, aux winch, 36 in. pads