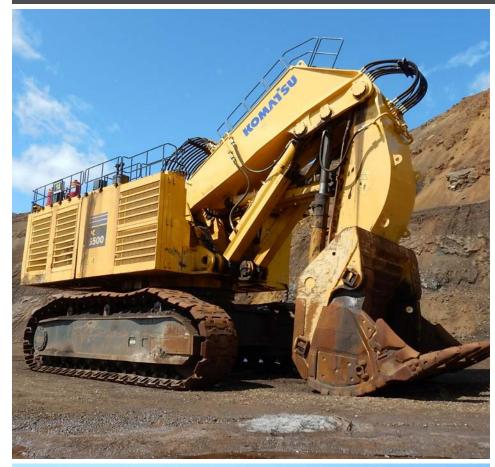

## 2012 Komatsu PC5500-6E front shovel

Year 2012 Manufacturer Komatsu Model PC5500-6E Asset Type front shovel Serial Number 15122 Usage TBD Comes with (2) ABB, electric, 900 kw, 14 ft bkt, 3 view camera, fire sup system