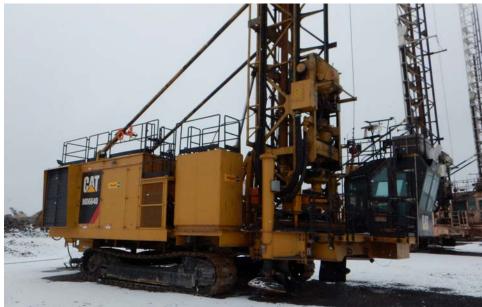

# 2013 Caterpillar MD6640 blast hole rotary drill

**Year** 2013

Manufacturer Caterpillar

Model MD6640

Asset Type blast hole rotary drill

Serial Number DR612159

**Usage** 5,900 hrs

**Comes with** 70 ft mast, 4 hyd stabilizers, fire suppression system, hydraulic breakout wrench, aux winch, 36 in. pads