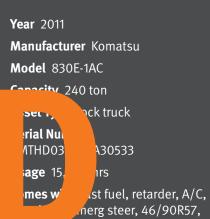

## 2012 Komatsu 830E-1AC rock truck

conventional box

Year 2012 Manufacturer Komatsu Model 830E-1AC Set 1, Ck truck rial Nui 1THD03. \30774 age 16. rs mes w DA16V160 16 c

DA16V160 16 cyl, fast N, retarder, A/C, liner,

#### Year 2012 Manufacturer Komatsu Model 830E-1AC

DA16V160 16 cyl, fast V, retarder, A/C, liner,

auto tube, emerg steer, 46/90R57, fire sup system, payload system, duratray rubber box