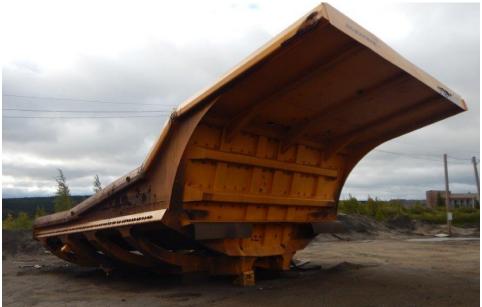

# 2011 Bucyrus Erie MD6640 49 RH drill

DA16V160 16 cyl, fast N, retarder, A/C, liner,

duto tube, emerg steer, 40.00R57, fire sup system, payload system, duratray rubber box

duratray rubber box

<image>