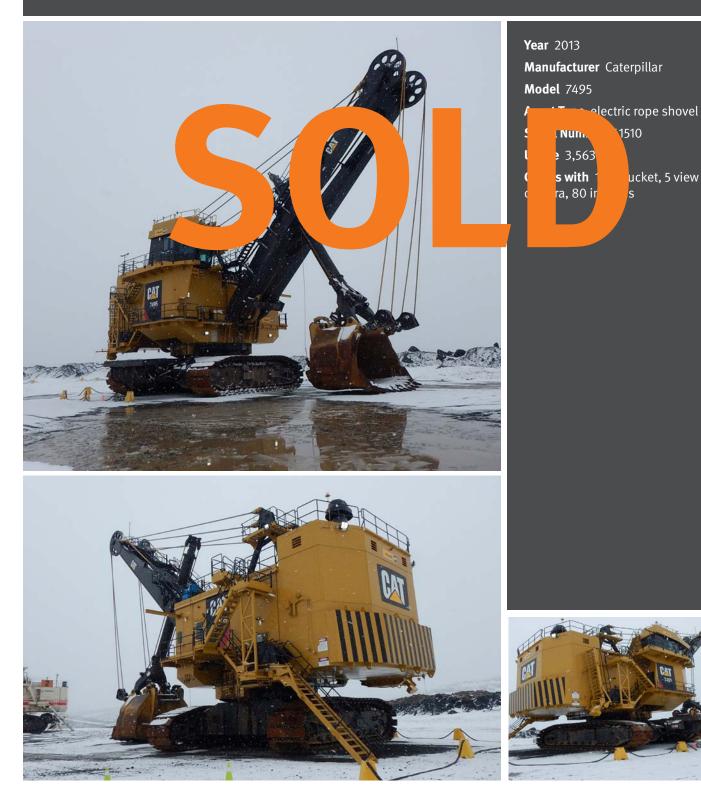

4SE rock truck









Year 2013

### 2013 Komatsu 930E-4SE rock truck





C, rear camera, liner, auto steer, 53/80R63, Nomatsu payload weighing system,

fast fuel, fire sup system, conventional box





### 2013 Komatsu 930E-4SE rock truck





fast fuel, fire sup system, duratray SDB





### 2013 Komatsu 930E-4SE rock truck



Year 2013 Manufacturer Komatsu Model 930E-4SE 320 ton **set 1)**, ck truck **rial Nu** KMTHD041N61A31607 **jage** 3,5 s **mes wi** DA18V170, 3500 hp, tarder rear view camera, liner,

rear view camera, liner, emerg steer, 53/80R63,

Komatsu payload weighing system, fast fuel, fire sup system, duratray SDB





## 2005 Letourneau L-1850 wheel loader





## 2006 Letourneau L-1850 wheel loader





1510

ucket, 5 view

# 2013 Caterpillar 7495 electric rope shovel





## 2013 Komatsu PC4000-6 front shovel



**Year** 2013

Manufacturer Komatsu

**Model** PC4000-6

Asset Type front shovel

Serial Number KMT-PC098N95008218

Usage 8,065 hrs

**Comes with** SDA16V160, 1875 hp, (2) 17 cu meter bkts







## 2007 Komatsu PC5500 front shovel





## 2012 Komatsu PC5500-6E front shovel



Year 2012 Manufacturer Komatsu Model PC5500-6E Asset Type front shovel Serial Number 15122 Usage TBD Comes with (2) ABB, electric, 900 kw, 14 ft bkt, 3 view camera, fire sup system