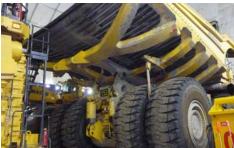

#### 2013 Komatsu 930E-4SE rock truck

**Year** 2013 Manufacturer Komatsu Model 930E-4SE Connective 320 ton ck truck set 1, rial Nu KMTHD041N61A31576 **age** 8,( ′S DA18V170, retarder, mes wi camera, liner, auto C, rear steer, 53/80R63, Komatsu payload weighing system, fast fuel, fire sup system, conventional box

## 2013 Komatsu 930E-4SE rock truck

**Year** 2013 Manufacturer Komatsu Model 930E-4SE 320 ton set Iy, ck truck rial Nur (MTHD041N61A31500 **age** 7,1 mes wit DA18V170, retarder, C, rear camera, liner, auto steer, 53/80R63, Komatsu payload weighing system, fast fuel, fire sup system, duratray SDB

### 2013 Komatsu 930E-4SE rock truck

Year 2013

### 2013 Komatsu 930E-4SE rock truck

C, rear camera, liner, auto steer, 53/80R63, Nomatsu payload weighing system,

fast fuel, fire sup system, conventional box

### 2013 Komatsu 930E-4SE rock truck

fast fuel, fire sup system, duratray SDB

### 2013 Komatsu 930E-4SE rock truck

Year 2013 Manufacturer Komatsu Model 930E-4SE 320 ton **set 1)**, ck truck **rial Nu** KMTHD041N61A31607 **jage** 3,5 s **mes wi** DA18V170, 3500 hp, tarder rear view camera, liner,

rear view camera, liner, emerg steer, 53/80R63,

Komatsu payload weighing system, fast fuel, fire sup system, duratray SDB