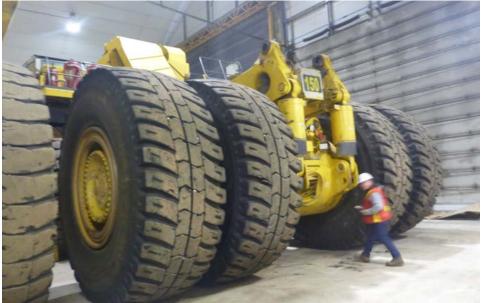

#### 2013 Komatsu 930E-4SE rock truck

**Year** 2013 Manufacturer Komatsu Model 930E-4SE Connective 320 ton ck truck set 1, rial Nu KMTHD041N61A31576 **age** 8,( ′S DA18V170, retarder, mes wi camera, liner, auto C, rear steer, 53/80R63, Komatsu payload weighing system, fast fuel, fire sup system, conventional box