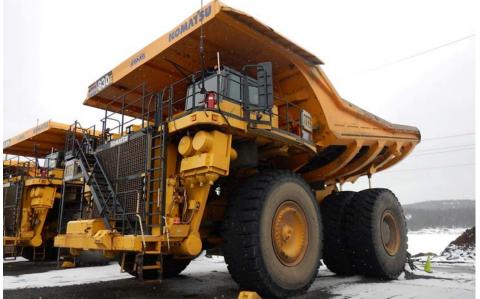

#### 2013 Komatsu 930E-4SE rock truck

**Year** 2013 Manufacturer Komatsu Model 930E-4SE Connective 320 ton ck truck set 1, rial Nu KMTHD041N61A31576 **age** 8,( ′S DA18V170, retarder, mes wi camera, liner, auto C, rear steer, 53/80R63, Komatsu payload weighing system, fast fuel, fire sup system, conventional box