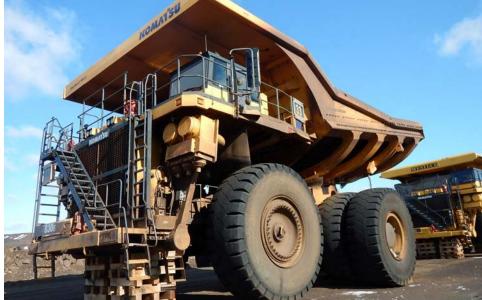

## 2012 Komatsu 830E-1AC rock truck

conventional box

Year 2012 Manufacturer Komatsu Model 830E-1AC Set 1, Ck truck rial Nui 1THD03. \30774 age 16. rs mes w DA16V160 16 c

DA16V160 16 cyl, fast N, retarder, A/C, liner,

#### Year 2012 Manufacturer Komatsu Model 830E-1AC

DA16V160 16 cyl, fast V, retarder, A/C, liner,

auto tube, emerg steer, 46/90R57, fire sup system, payload system, duratray rubber box