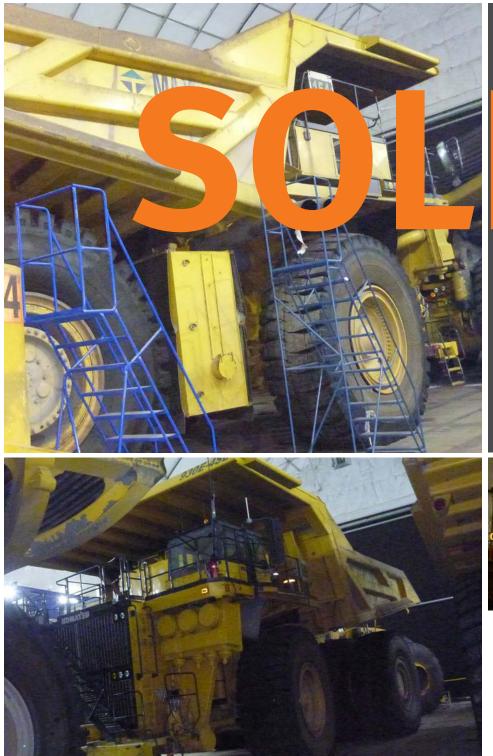

#### 2013 Komatsu 930E-4SE rock truck

**Year** 2013 Manufacturer Komatsu Model 930E-4SE Connective 320 ton ck truck set 1, rial Nu KMTHD041N61A31576 **age** 8,( ′S DA18V170, retarder, mes wi camera, liner, auto C, rear steer, 53/80R63, Komatsu payload weighing system, fast fuel, fire sup system, conventional box