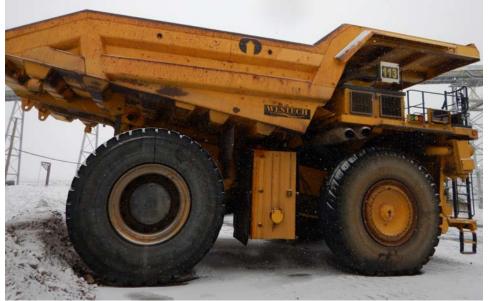

# 2011 Bucyrus Erie MD6640 49 RH drill

DA16V160 16 cyl, fast N, retarder, A/C, liner,

duto tube, emerg steer, 40.00R57, fire sup system, payload system, duratray rubber box

duratray rubber box

<image>