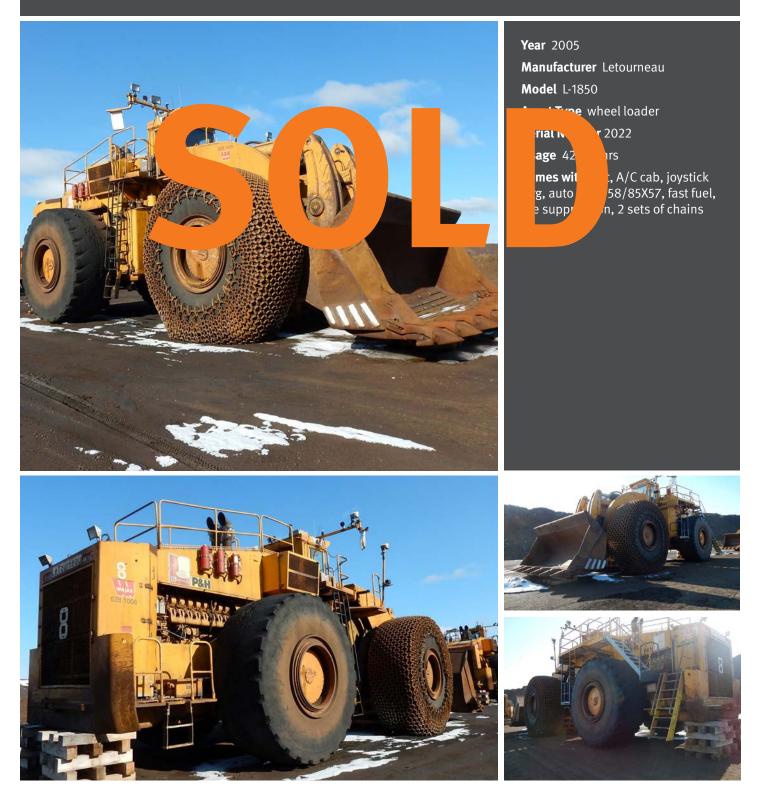

er, 53/80R63, Komatsu payload weighing system, fast fuel, fire sup system, duratray SDB





### 2013 Komatsu 930E-4SE rock truck









Year 2013

### 2013 Komatsu 930E-4SE rock truck





C, rear camera, liner, auto steer, 53/80R63, Nomatsu payload weighing system,

fast fuel, fire sup system, conventional box





### 2013 Komatsu 930E-4SE rock truck





fast fuel, fire sup system, duratray SDB





### 2013 Komatsu 930E-4SE rock truck



Year 2013 Manufacturer Komatsu Model 930E-4SE 320 ton **set 1)**, ck truck **rial Nu** KMTHD041N61A31607 **jage** 3,5 s **mes wi** DA18V170, 3500 hp, tarder rear view camera, liner,

rear view camera, liner, emerg steer, 53/80R63,

Komatsu payload weighing system, fast fuel, fire sup system, duratray SDB





## 2005 Letourneau L-1850 wheel loader





## 2006 Letourneau L-1850 wheel loader





1510

ucket, 5 view

# 2013 Caterpillar 7495 electric rope shovel





## 2013 Komatsu PC4000-6 front shovel



**Year** 2013

Manufacturer Komatsu

**Model** PC4000-6

Asset Type front shovel

Serial Number KMT-PC098N95008218

Usage 8,065 hrs

**Comes with** SDA16V160, 1875 hp, (2) 17 cu meter bkts







## 2007 Komatsu PC5500 front shovel





## 2012 Komatsu PC5500-6E front shovel



Year 2012 Manufacturer Komatsu Model PC5500-6E Asset Type front shovel Serial Number 15122 Usage TBD Comes with (2) ABB, electric, 900 kw, 14 ft bkt, 3 view camera, fire sup system