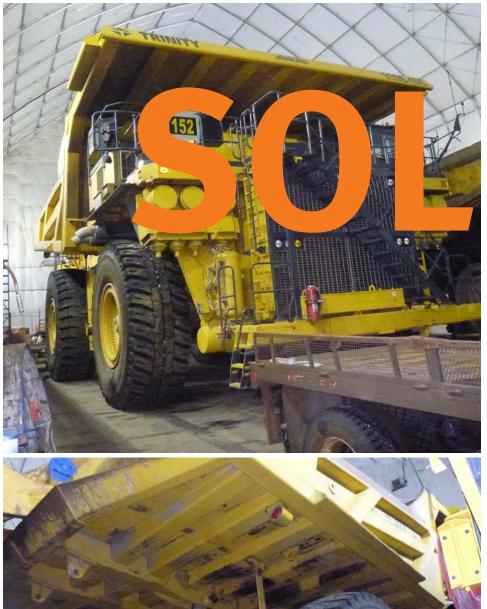

## 2012 Komatsu 830E-1AC rock truck

conventional box

Year 2012 Manufacturer Komatsu Model 830E-1AC Set 1, Ck truck rial Nui 1THD03. \30774 age 16. rs mes w DA16V160 16 c

DA16V160 16 cyl, fast N, retarder, A/C, liner,

auto tube, emerg steer, 40.00R57, fire sup system, payload system, duratray rubber box