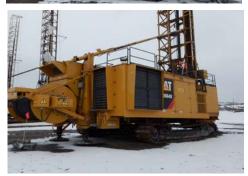

# 2013 Caterpillar MD6640 blast hole rotary drill

**Year** 2013

Manufacturer Caterpillar

Model MD6640

Asset Type blast hole rotary drill

Serial Number DR612159

**Usage** 5,900 hrs

**Comes with** 70 ft mast, 4 hyd stabilizers, fire suppression system, hydraulic breakout wrench, aux winch, 36 in. pads