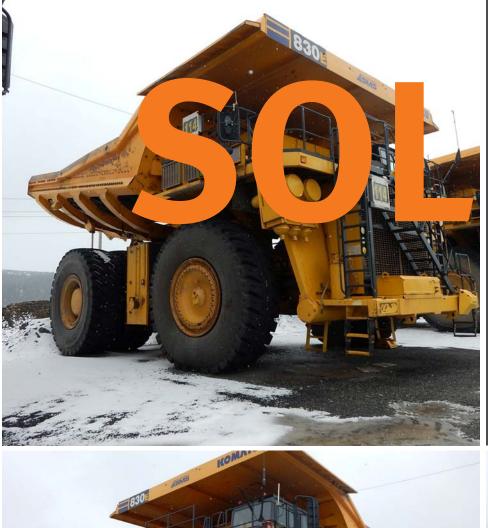

## 2012 Komatsu 830E-1AC rock truck

conventional box

Year 2012 Manufacturer Komatsu Model 830E-1AC Set 1, Ck truck rial Nui 1THD03. \30774 age 16. rs mes w DA16V160 16 c

DA16V160 16 cyl, fast N, retarder, A/C, liner,

auto tube, emerg steer, 40.00R57, fire sup system, payload system, duratray rubber box