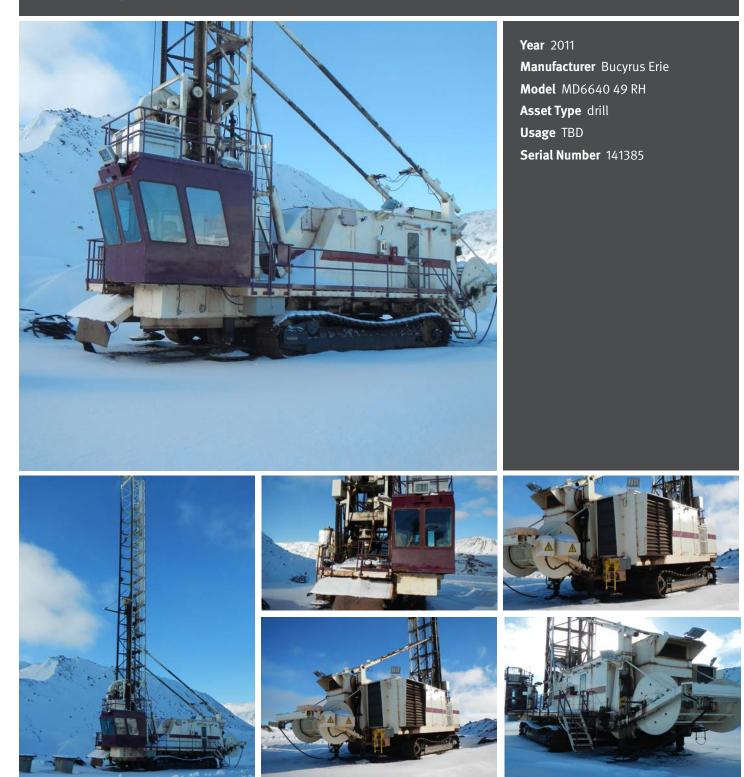

# 2011 Bucyrus Erie MD6640 49 RH drill

DA16V160 16 cyl, fast N, retarder, A/C, liner,

duto tube, emerg steer, 40.00R57, fire sup system, payload system, duratray rubber box

duratray rubber box

<image>