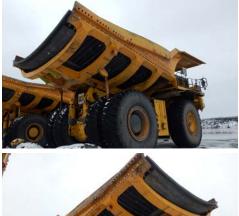

## 2012 Komatsu 830E-1AC rock truck

conventional box

Year 2012 Manufacturer Komatsu Model 830E-1AC Set 1, Ck truck rial Nui 1THD03. \30774 age 16. rs mes w DA16V160 16 c

DA16V160 16 cyl, fast N, retarder, A/C, liner,

auto tube, emerg steer, 40.00R57, fire sup system, payload system, duratray rubber box