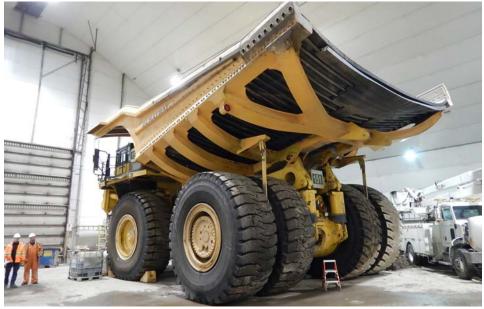

#### 2013 Komatsu 930E-4SE rock truck

**Year** 2013 Manufacturer Komatsu Model 930E-4SE Connective 320 ton ck truck set 1, rial Nu KMTHD041N61A31576 **age** 8,( ′S DA18V170, retarder, mes wi camera, liner, auto C, rear steer, 53/80R63, Komatsu payload weighing system, fast fuel, fire sup system, conventional box

## 2013 Komatsu 930E-4SE rock truck

**Year** 2013 Manufacturer Komatsu Model 930E-4SE 320 ton set Iy, ck truck rial Nur (MTHD041N61A31500 **age** 7,1 mes wit DA18V170, retarder, C, rear camera, liner, auto steer, 53/80R63, Komatsu payload weighing system, fast fuel, fire sup system, duratray SDB

### 2013 Komatsu 930E-4SE rock truck

Year 2013

### 2013 Komatsu 930E-4SE rock truck

C, rear camera, liner, auto steer, 53/80R63, Nomatsu payload weighing system,

fast fuel, fire sup system, conventional box

### 2013 Komatsu 930E-4SE rock truck

fast fuel, fire sup system, duratray SDB

### 2013 Komatsu 930E-4SE rock truck

Year 2013 Manufacturer Komatsu Model 930E-4SE 320 ton **set 1)**, ck truck **rial Nu** KMTHD041N61A31607 **jage** 3,5 s **mes wi** DA18V170, 3500 hp, tarder rear view camera, liner,

rear view camera, liner, emerg steer, 53/80R63,

Komatsu payload weighing system, fast fuel, fire sup system, duratray SDB